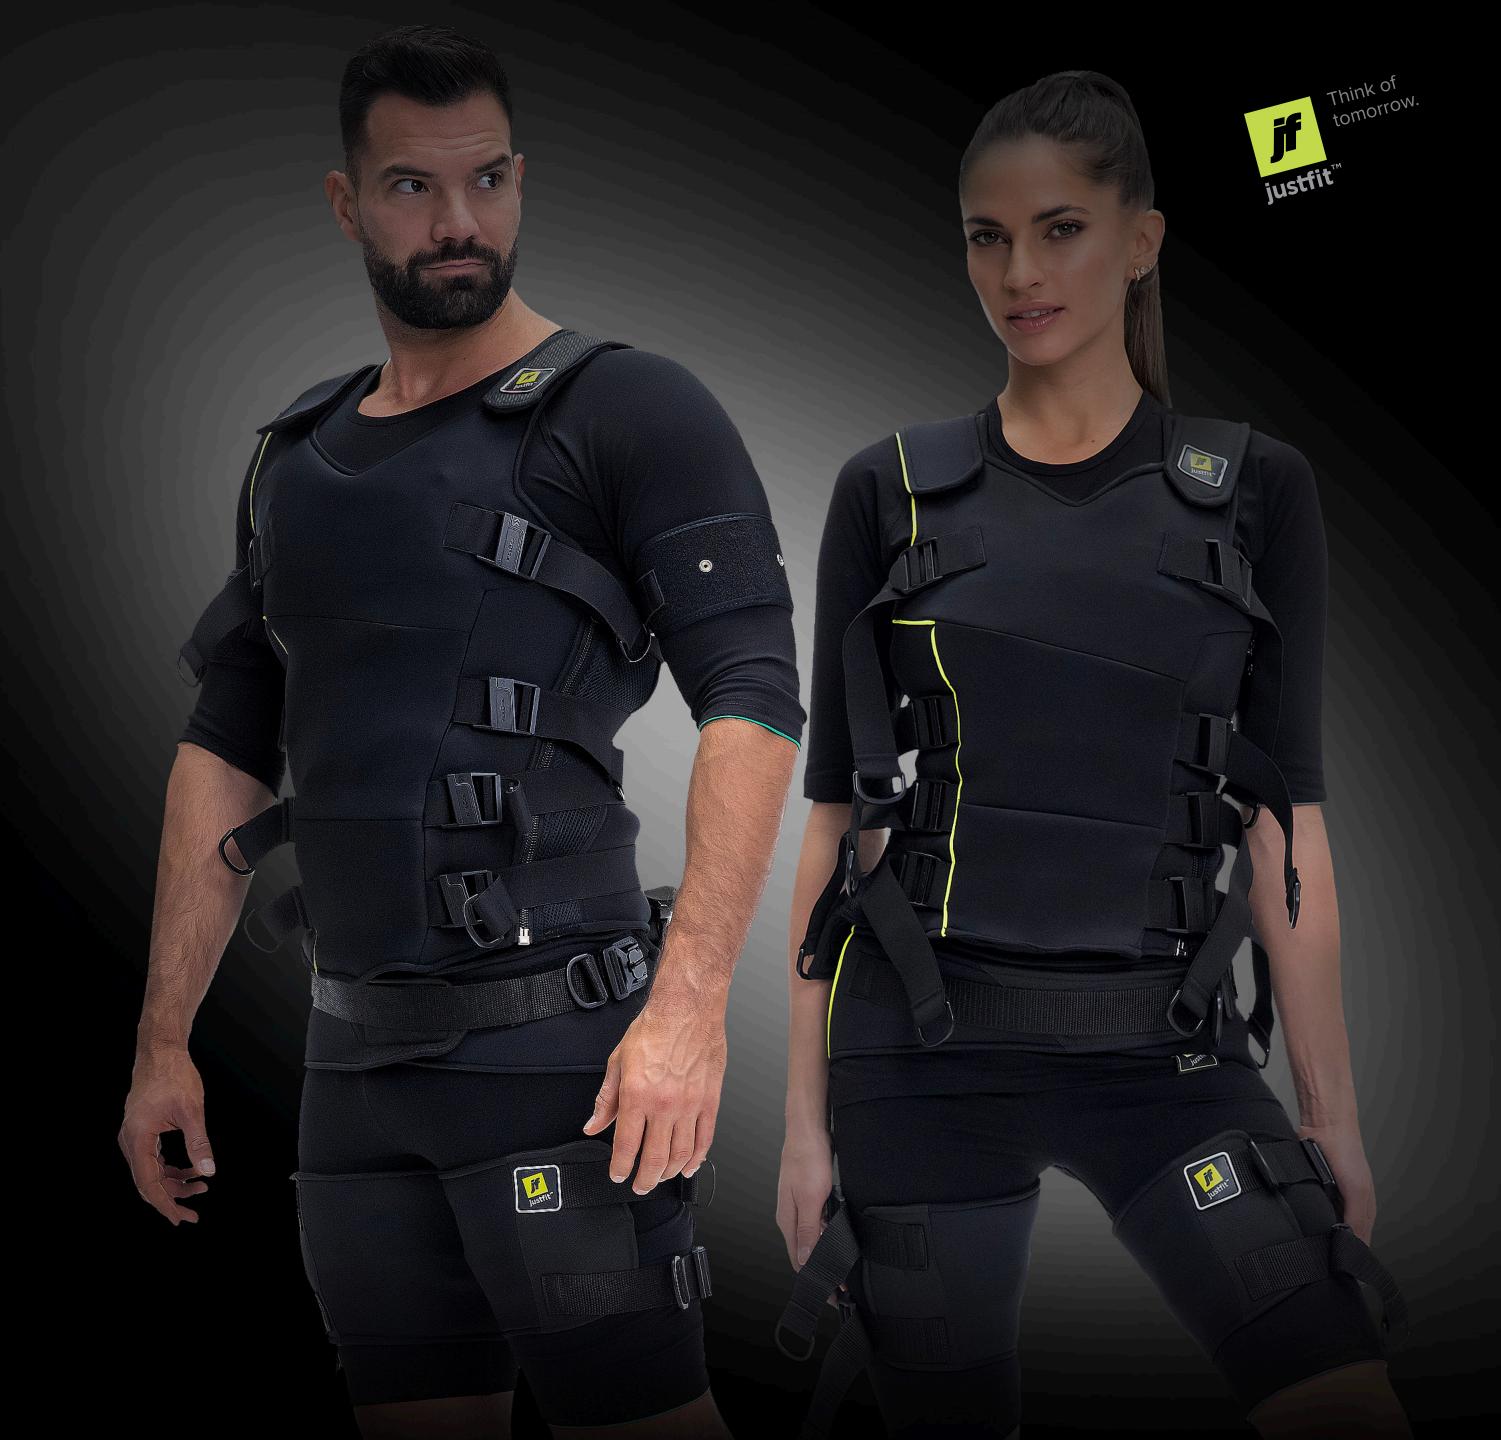

### JUSTFIT HERO PROFESSIONAL EMS POWERSUIT

Say hello to a fresher, cleaner, and cooler look that sets you apart from the crowd. Our Justfit HERO Series goes beyond aesthetics, offering exceptional design that seamlessly blends with enhanced functionality.

#### WHAT'S FRESH WITH THE HERO SUIT?

The HERO family stands out for its versatility, offering both wet and dry electrodes for your preference. Uniquely, this is the only product on the market that allows users to choose between both options, catering to various training environments and preferences.

# JUSTFIT HERO TUSH & HIP MULTITONER PANTS

Our pants offer more than just style; they boast a design that is distinctive and functional, ensuring you receive the best in targeted muscle stimulation. Step into a new realm of fitness and beauty where innovation meets tailored excellence, providing unmatched comfort and efficiency. Redefine your clients' training routine with the extraordinary Justfit HERO Tush & Hip EMS Multitoner Pants — crafted for those who demand more from their fitness journey.