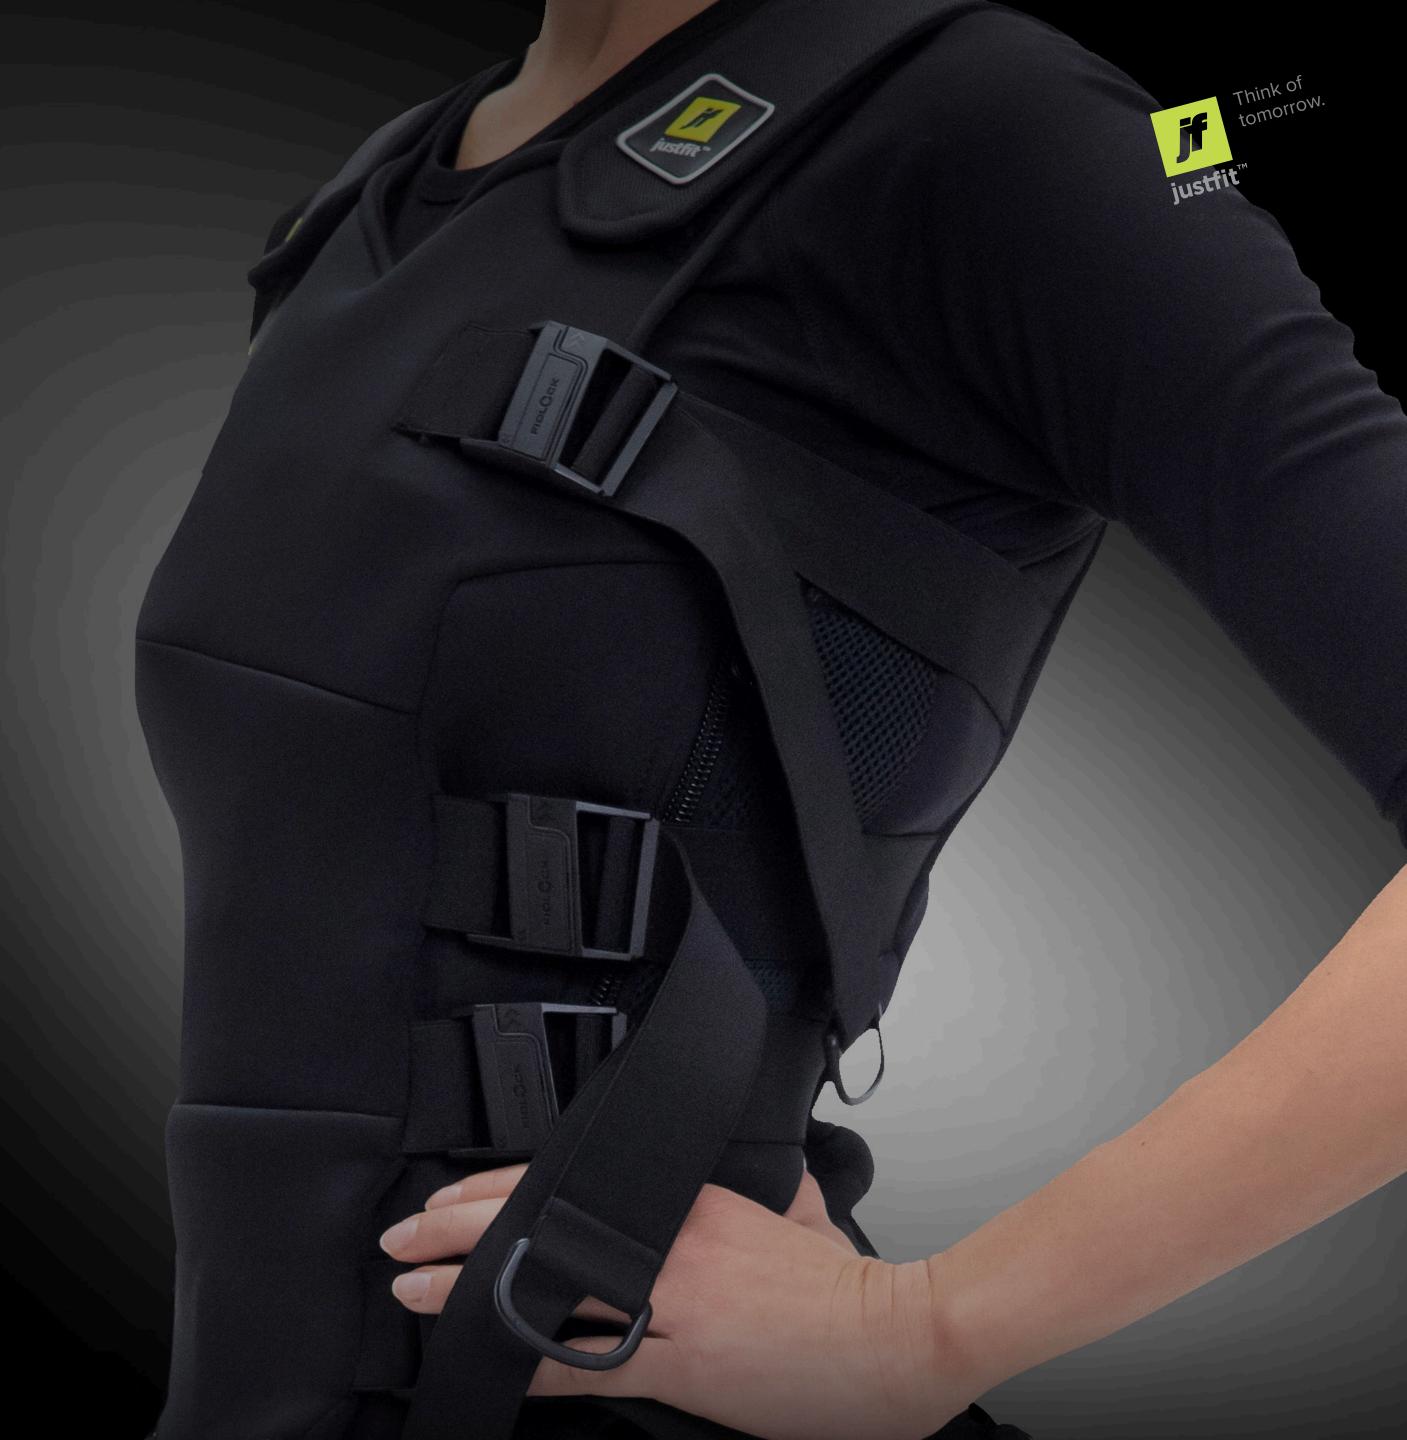

REVAMPED DESIGN

INTERNAL CABLES FOR **ULTIMATE COMFORT** 

OPTIMIZED POSITION OF CONTROL UNIT

PREMIUM COMFORT

CONVENIENT SLIDE LOCK BUCKLES

WASHABLE WITH CABLES

COMFORT+ **ENHANCEMENT** 

UNIVERSAL **COMPATIBILITY** 

REVAMPED DESIGN

INTERNAL CABLES FOR ULTIMATE COMFORT

11 STIMULATION CHANNELS

PREMIUM COMFORT

CONVENIENT SLIDE LOCK BUCKLES

WASHABLE WITH CABLES

COMFORT+ ENHANCEMENT

UNIVERSAL COMPATIBILITY