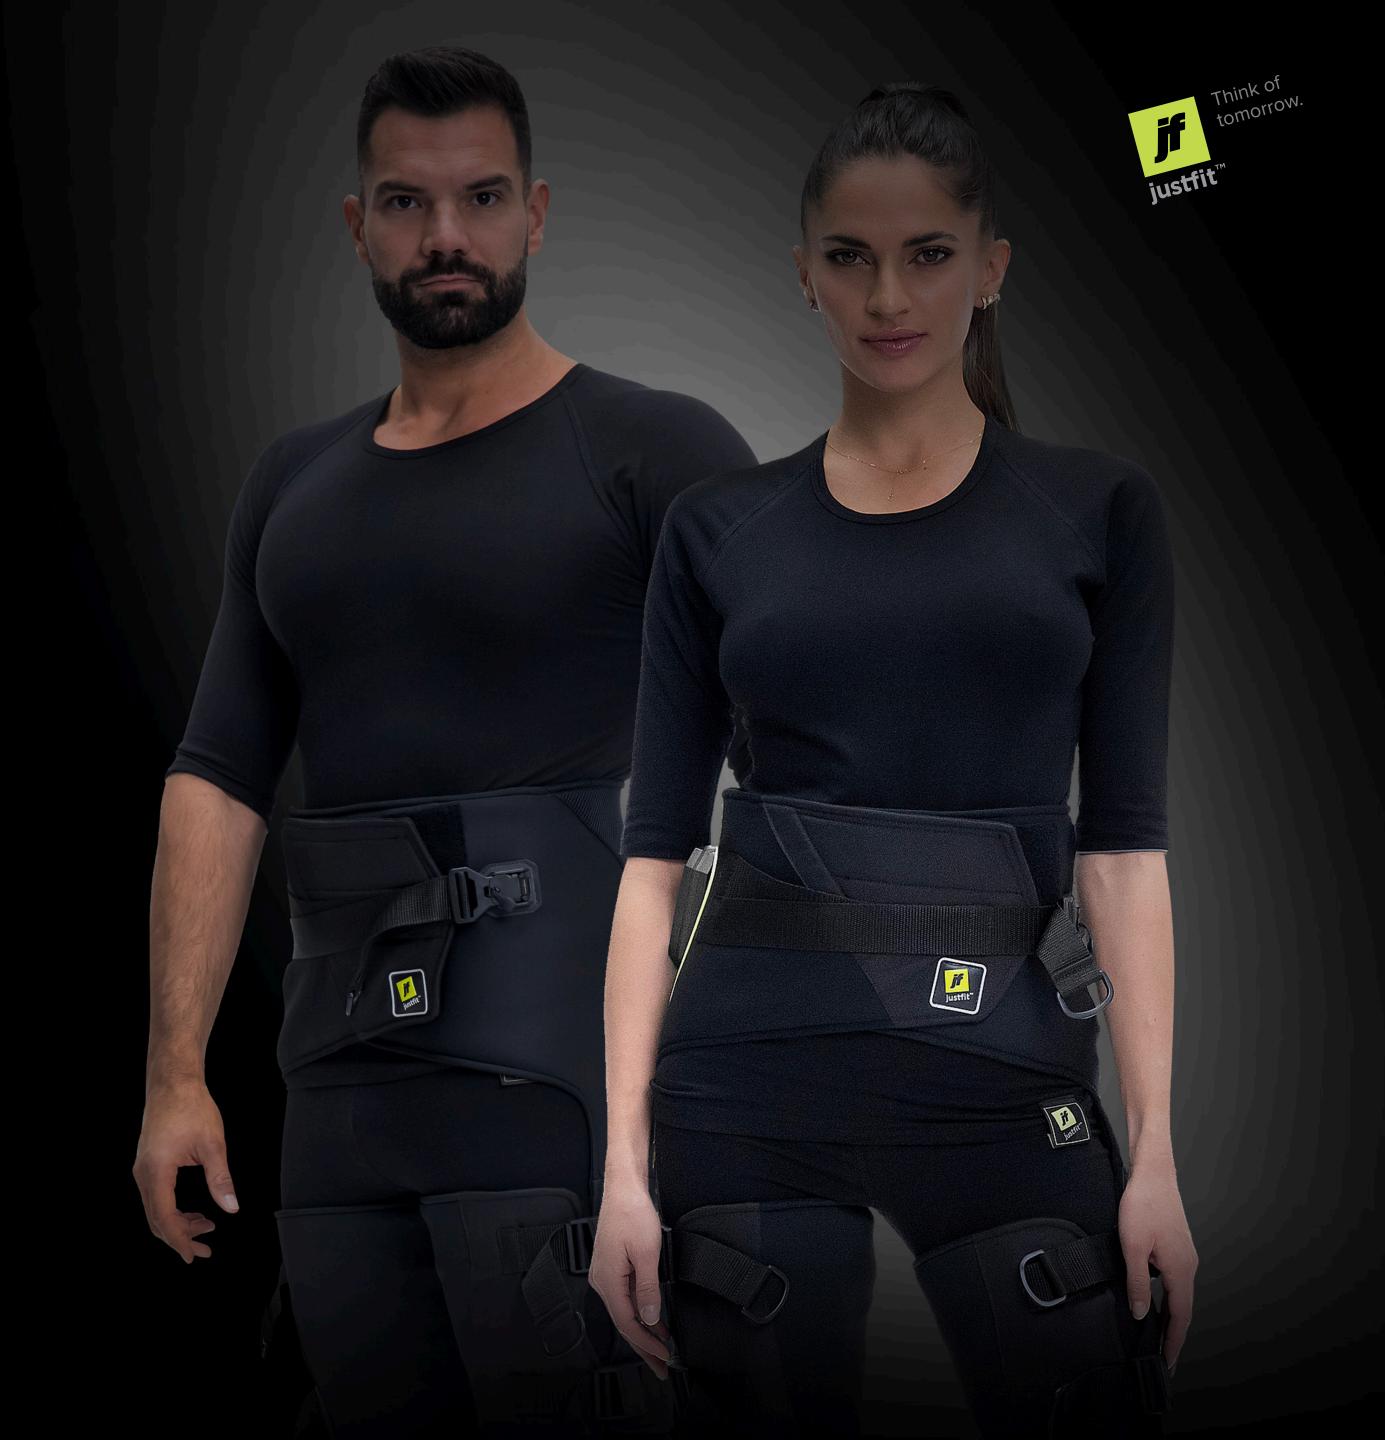

### CONTROL UNIT - STRATEGICALLY RELOCATED FOR ENHANCED CLIENT COMFORT

We've made a strategic upgrade to the Justfit HERO Series. Say goodbye to discomfort during specific exercises as we've relocated the control unit from the back to the side of the suit. This innovative adjustment ensures unparalleled comfort, allowing you to move freely and perform exercises with ease.

Embrace a new era of convenience without compromising on functionality. The side placement of the control unit in our Justfit HERO Series represents a significant leap forward, providing a seamless and comfortable training experience tailored to your every move.

# JUSTFIT CONTROL UNIT REPOSITIONED FOR THE CLIENTS' COMFORT

The repositioned control unit elevates exercise performance with enhanced convenience.