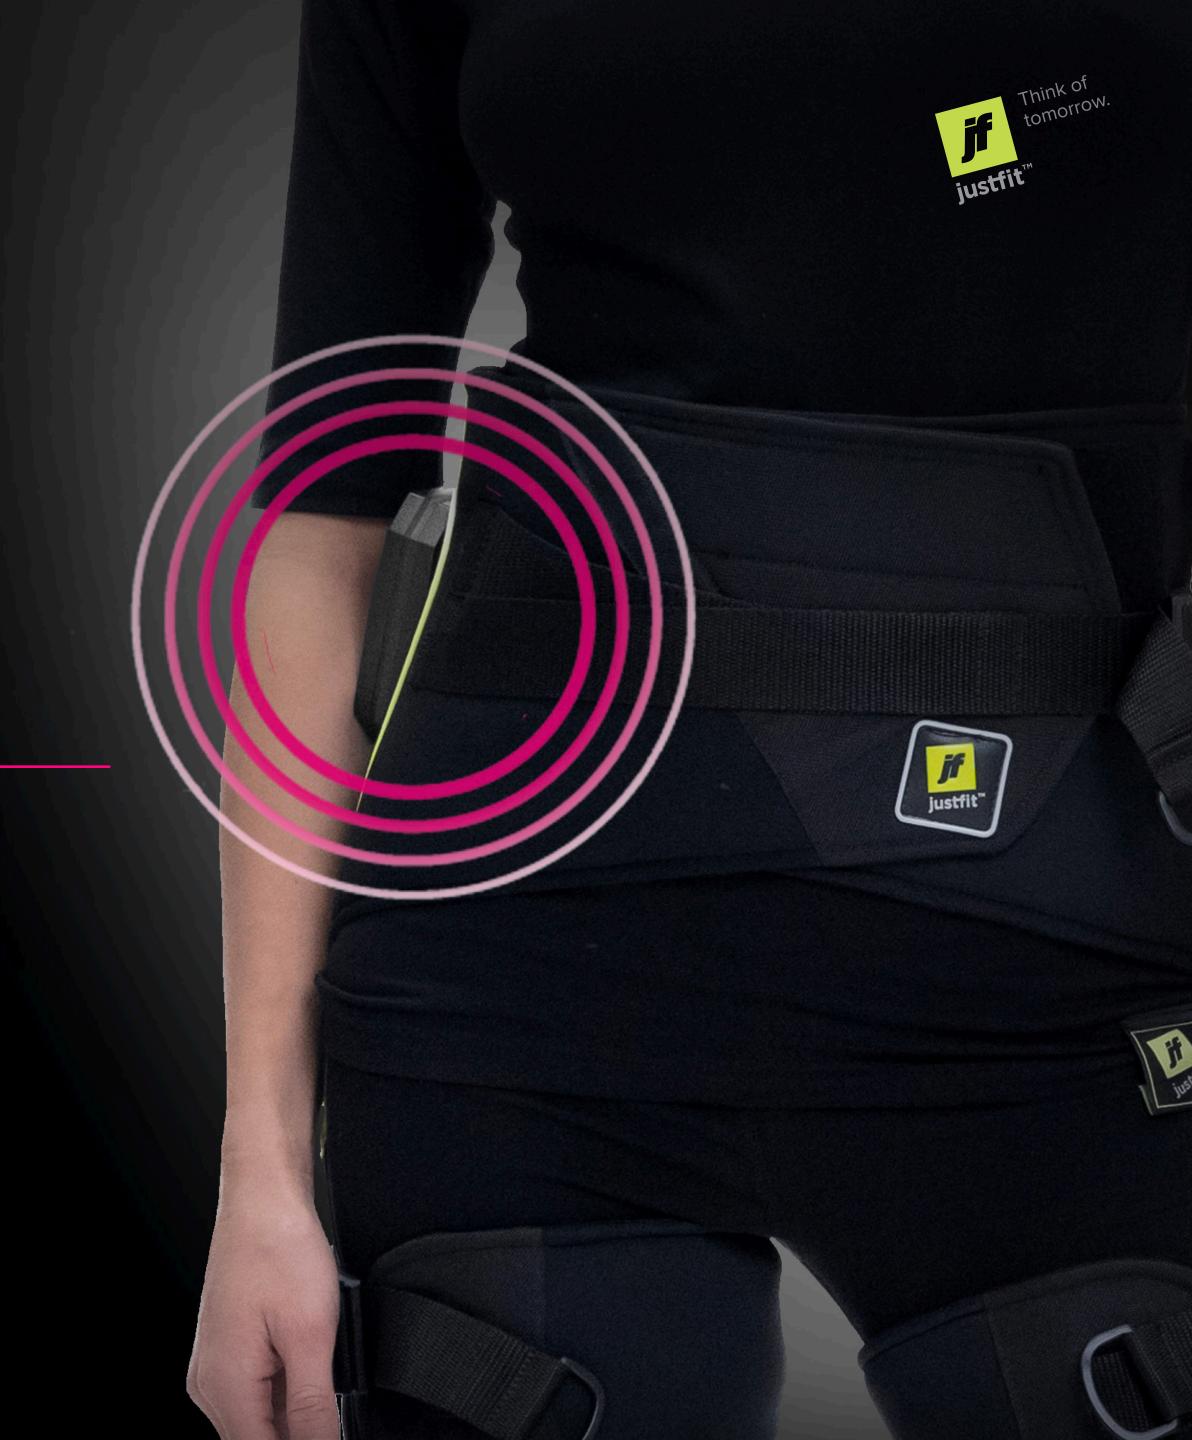

#### WARRANTY

With the Justfit Warranty Extension Service you will enjoy extended warranty services after your Justfit product's standard warranty expires. Justfit thereby warrants the product to be free from defects in workmanship and materials for the extended warranty period.