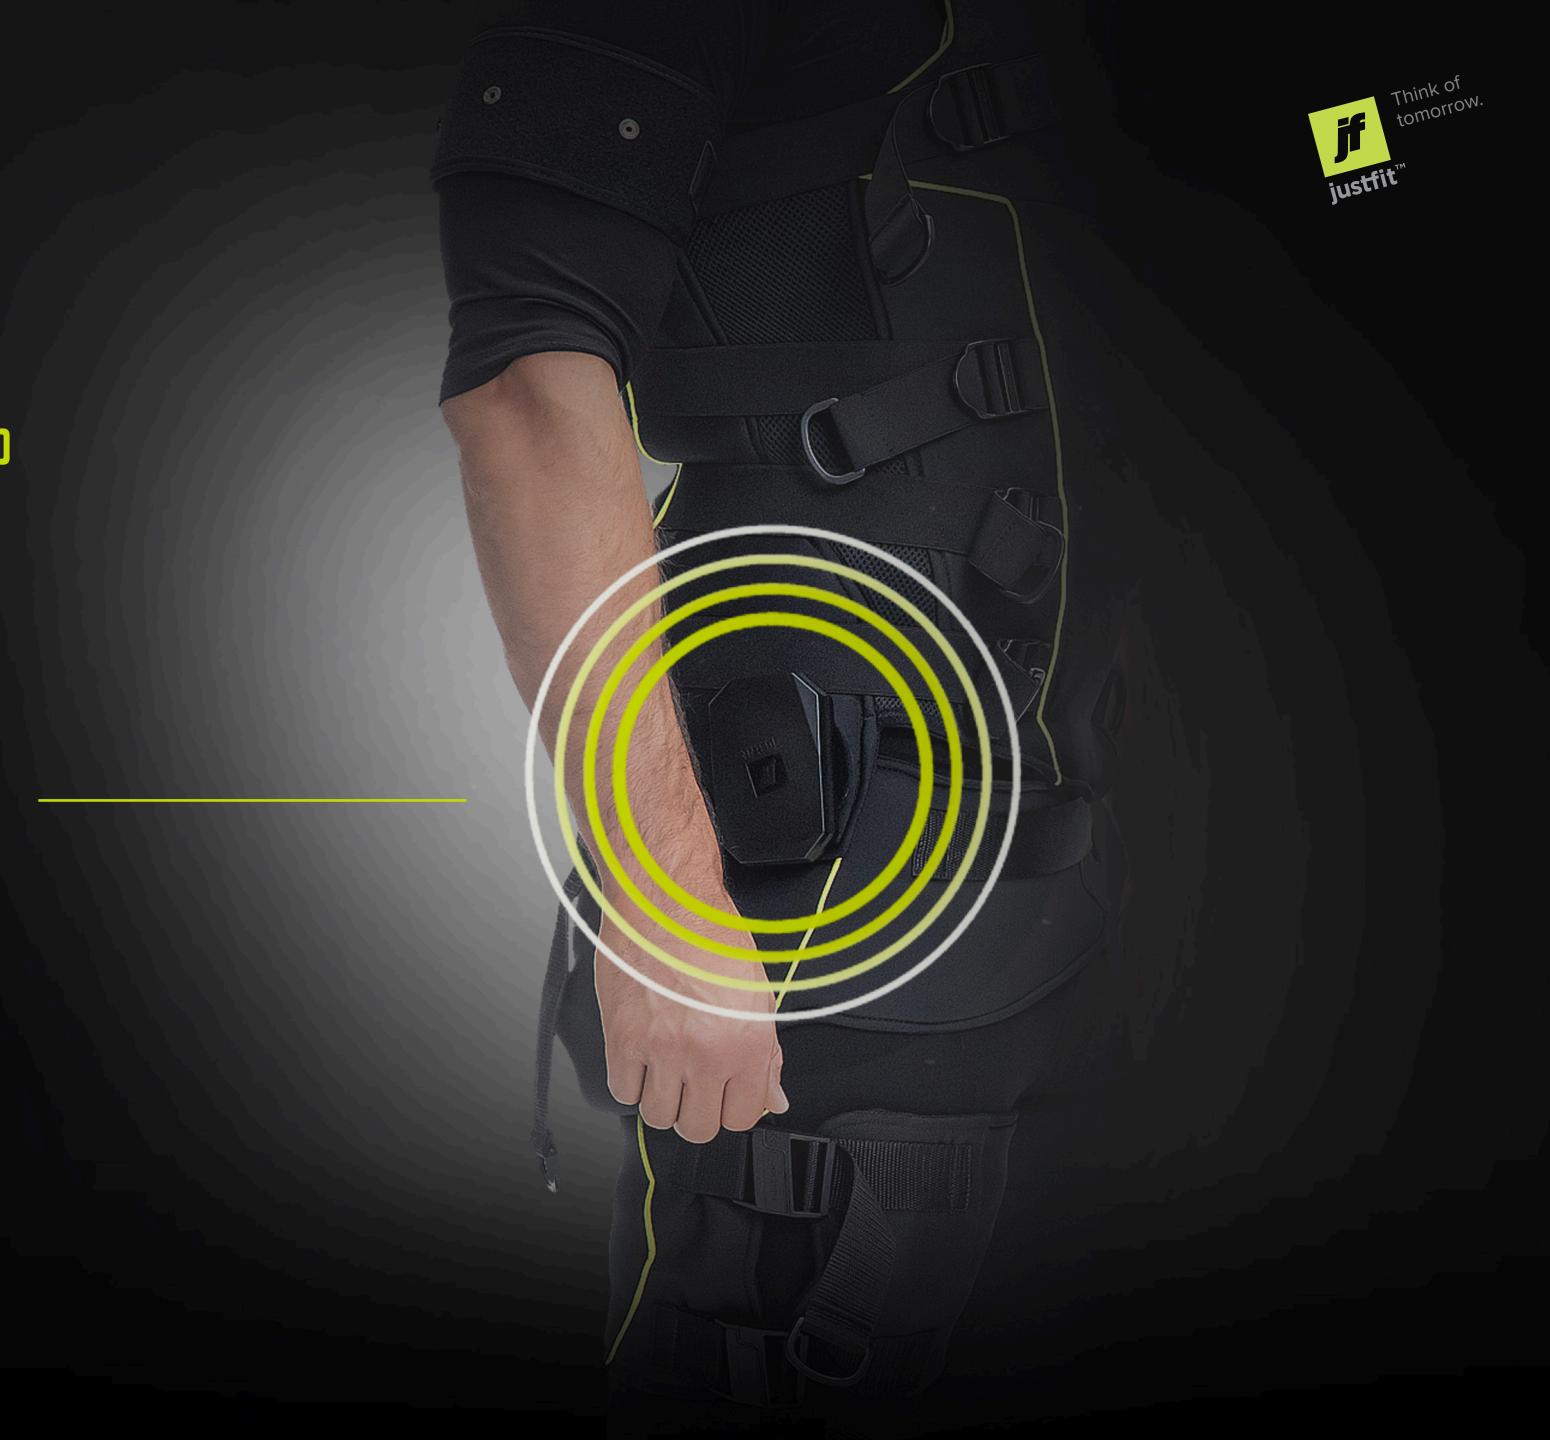

### CONTROL UNIT - STRATEGICALLY RELOCATED FOR ENHANCED CLIENT COMFORT

We've made a strategic upgrade to the Justfit HERO Series. Say goodbye to discomfort during specific exercises as we've relocated the control unit from the back to the side of the suit. This innovative adjustment ensures unparalleled comfort, allowing you to move freely and perform exercises with ease.

Embrace a new era of convenience without compromising on functionality. The side placement of the control unit in our Justfit HERO Series represents a significant leap forward, providing a seamless and comfortable training experience tailored to your every move.

# JUSTFIT CONTROL UNIT REPOSITIONED FOR THE CLIENTS' COMFORT

The repositioned control unit elevates exercise performance with enhanced convenience.